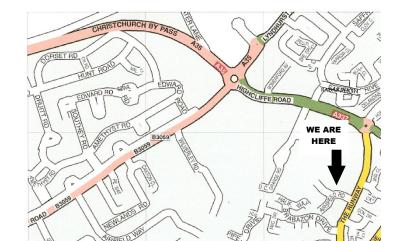

#### How to find us:

From Somerford Roundabout take the A337 towards Lymington. At the Hoburne Roundabout take the third exit towards Mudeford into The Runway. Turn second right into Airspeed Road. We are Unit 5.